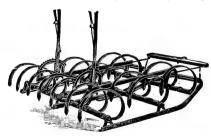

ade. Price with 16 inch discs complete \$28.00.

#### STEEL FRAME SMOOTHING HARROW



Can be instantly

Changed from a

Smoothing to

a Regular Spike

Tooth Harrow

This is one of the VERY BEST STEEL SMOOTHING HARROWS made. Lever adjustment, strong and well made.

Price—2 Sections, 50 teeth, \$17.00.

Price—3 Sections, 75 teeth, \$22.00.

#### CLARK'S CUTAWAY HARROW

Clark's Cutaway Harrows are well known and hardly need description here, they are made in Double Action, that is double sets of gangs, (see cut). Regular Double Lever Cutaway, and Double Lever Solid Disc, and in many sizes, the sizes most suitable for this section are:-



Double Action, 16 in. Disc,

\$32.10 With extension head, \$34.60.

Double Lever Cutaway, Double Lever Solid Disc.

23.00 22.00

#### SPRING TOOTH HARROWS



The Osborne was the first Lever Spring Tooth Harrow placed on the market and it stands well in the front rank today.

Price, 9 Tooth, One Horse, \$10.00

17.00 " 15 Tooth, 18.00 17 Tooth.

16 Tooth, Combination Harrow and

Leveler, 18.00

#### THE OTSEGO LEVER SPRING TOOTH HARROW

This is one of the best of the Spring Tooth Harrows.

Price, 15 tooth, complete, \$15.00.

17 tooth, complete, \$10.09.

## LEADER LAND ROLLER



It is 8 feet long, about 30 inches in diameter, perfectly balanced, no weight on horses' necks. The staves are 2-inch white oak.

PRICE - - -

#### SPECIAL WOOD STAVE LAND ROLLER

Length 8 ft., díam. 39 in., - \$40.00

#### STEEL FIELD ROLLER

The drum of this roller is steel instead of wood; it is 24 inches in diameter, has removable dust-proof boxes, and it is a goo